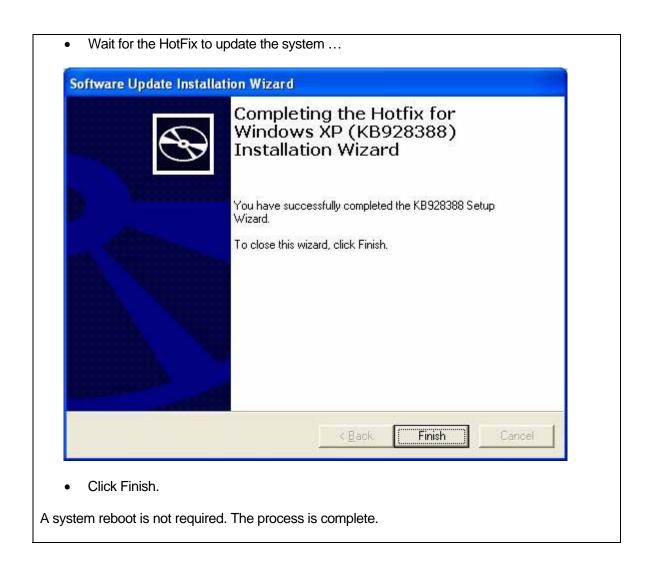

pdated so that procedures times are correct.

## System Prerequisites:

- nStream V3.0, V3.1, V3.3
- nStream+ V3.4
- VaultStream V2.0, V2.1, V2.2, V2.2.1

#### Download:

nStream, nStream+ Microsoft HotFix KB928388:

http://www.imagestreammedical.com/content/support/secure/tech-support/WindowsXP-KB928388-x86-ENU.zip

VaultStream Microsoft HotFix KB928388:

http://www.imagestreammedical.com/content/support/secure/tech-support/WindowsServer2003-KB928388-x86-ENU.zip

## **Process:**

Download and install the update (nStream, nStream+ process shown below):

• Unzip (if necessary) & double-click on the hot-fix executable:



Despite the Microsoft statement that you should back up your system, Image Stream Medical does not recommend this step

Select Next.



Select "I Agree" and click Next.





For further questions concerning this notification please call Order Administration at (978) 486-8494.