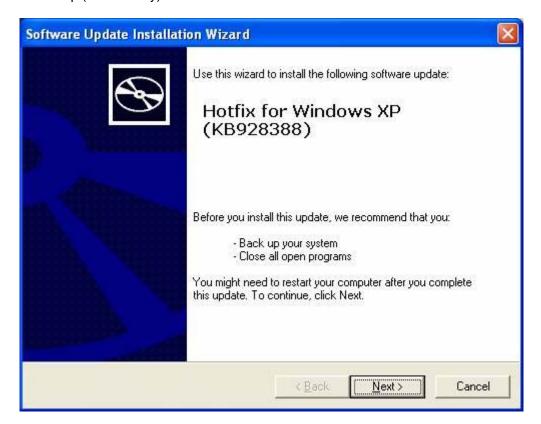

## **Process:**

Download and install the update (nStream, nStream+ process shown below):

• Unzip (if necessary) & double-click on the hot-fix executable:

Despite the Microsoft statement that you should back up your system, Image Stream Medical does not recommend this step

Select Next.

Select "I Agree" and click Next.

For further questions concerning this notification please call Order Administration at (978) 486-8494.