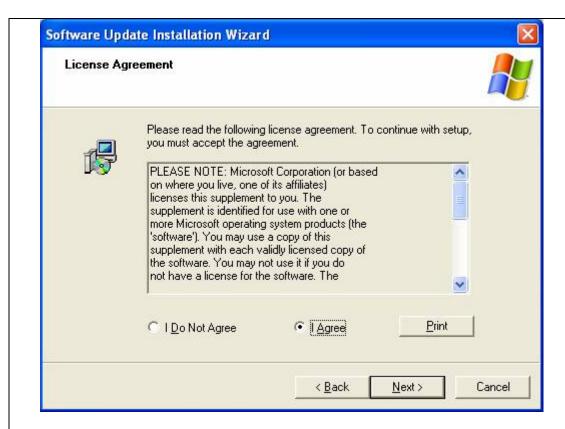

Select Next.

Select "I Agree" and click Next.

For further questions concerning this notification please call Order Administration at (978) 486-8494.